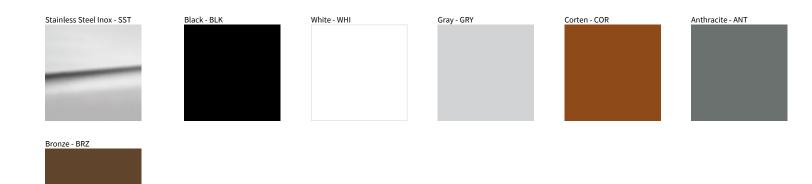

## MEDIO RECESSED COLOR FINISH CHART

| PROJECT  |
|----------|
| ТҮРЕ     |
| NOTES    |
| QUANTITY |
| DATE     |

Digital: Not all screens are calibrated the same, and therefore, colors will appear differently between screens. Physical: When texture is involved, there will be variations in color, character and tone within a product series and between product families.